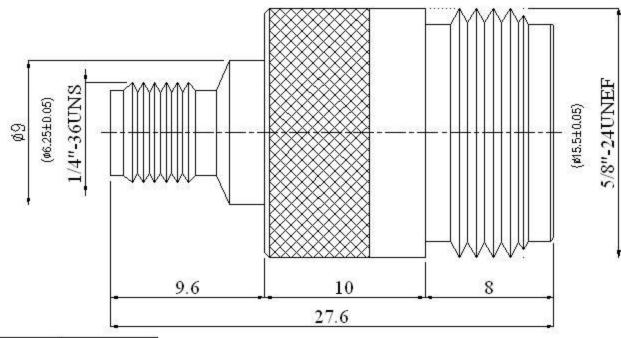

| но | DESCRIPTION    | Q'TY | MATERIAL | PLATING |  |
|----|----------------|------|----------|---------|--|
| 1  | BODY 1         | 1    | BRASS    | NICKEL  |  |
| 2  | BODY 2         | 1    | BRASS    | NICKEL  |  |
| 3  | DIELECTRIC 1   | 1    | TEFLON   | 100     |  |
| 4  | DIELECTRIC 2   | 1    | TEFLON   | 19      |  |
| 5  | 5 CENTER PIN 1 |      | BRASS    | GOLD    |  |

| DRAWN    | SCALE        | UNITS | Show Me C A B L E S cables & connectors since 1995 |                                |      |
|----------|--------------|-------|----------------------------------------------------|--------------------------------|------|
| -        | 2.9:1        | mm    |                                                    |                                |      |
| CHECKED  | TOLERANCE    |       |                                                    | N Famala to SMA Famala Adaptor |      |
|          | X.           | ±0.2  | TITLE                                              | N Female to SMA Female Adapter |      |
| APPROVAL | .XX          | ±0.1  | REV                                                | CADFILE                        | DATE |
| AFFROVAL | XXX          | ±0.05 | SKU                                                | 1584                           | 7.   |
|          | 100-17-10070 |       |                                                    | 1501                           |      |